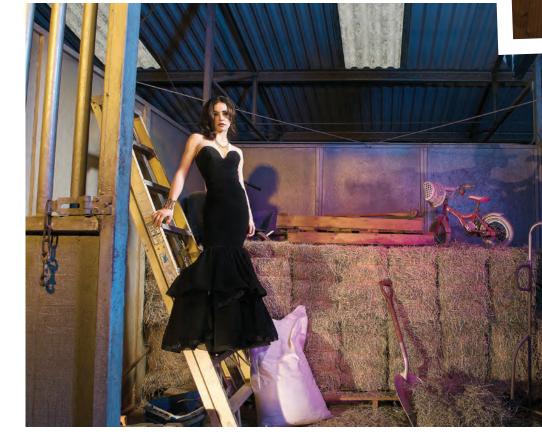

#### RETAIL THERAPY

- 100 GET THE LOOK LOCAL | Red Carpet
- GET THE LOOK BEAUTY | Burberry Beauty 102
- 103 SHOP LOCAL | Buyer's Guide

alia MacPhee is a Canadian born fashion designer, and after 13 years as a professional designer, has rocketed to the upper echelon of sought after designers for red carpet events. Dalia's gowns have been worn on the red carpet by celebrities Hilary Duff, Heidi Klum, Brooke Burke-Charvet, Olivia Munn, Emmanuelle Vaugier, Amber Riley, Nina Dobrev, Niecy Nash, Alyssa Milano, Serena Williams, Scarlett Johansson, Khloe Kardashian, as well as cast members from The Vampire Diaries, The Big Bang Theory, Pretty Little Liars, True Blood, and Glee.