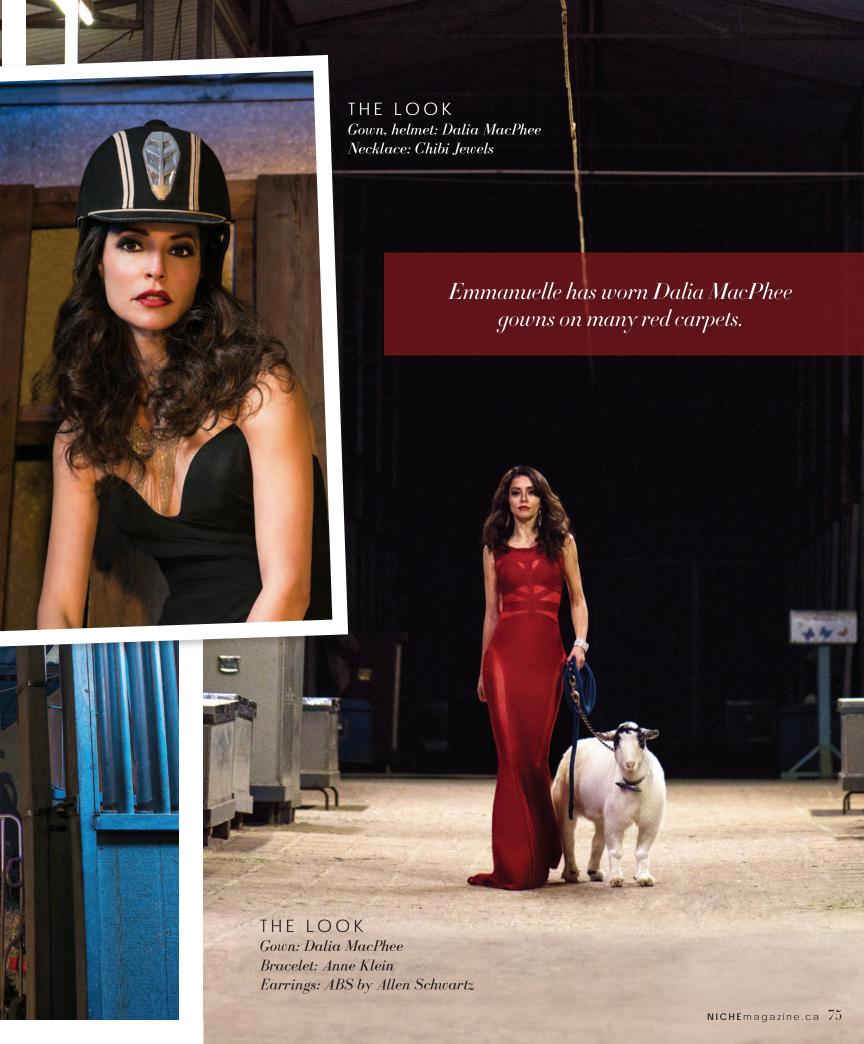

#### RETAIL THERAPY

- 100 GET THE LOOK LOCAL | Red Carpet
- GET THE LOOK BEAUTY | Burberry Beauty 102
- 103 SHOP LOCAL | Buyer's Guide

alia MacPhee is a Canadian born fashion designer, and after 13 years as a professional designer, has rocketed to the upper echelon of sought after designers for red carpet events. Dalia's gowns have been worn on the red carpet by celebrities Hilary Duff, Heidi Klum, Brooke Burke-Charvet, Olivia Munn, Emmanuelle Vaugier, Amber Riley, Nina Dobrev, Niecy Nash, Alyssa Milano, Serena Williams, Scarlett Johansson, Khloe Kardashian, as well as cast members from The Vampire Diaries, The Big Bang Theory, Pretty Little Liars, True Blood, and Glee.

## THE LOOK

Gown: Dalia Macphee Necklace: Chibi Jewels Cuff: Charles Albert